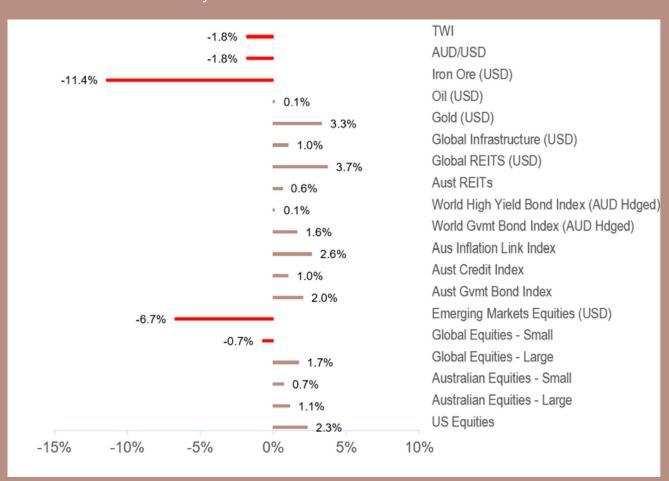

# THE EMERGING EQUITY INDEX AND IRON ORE FELL SHARPLY IN JULY IN RESPONSE TO DEVELOPMENTS IN CHINA

#### Selected market returns July 2021

Sources: Thomson Reuters, Bloomberg. Equity returns are total return.

Government bond yields fell further as markets priced slower growth and extended easy monetary policy. The US 10 year TIPS real yield fell to a new low of -1.16%. Equity markets performed well, with the Australia, US and MSCI World equity indices making new highs. Concerns about "peak growth" and high valuations were offset by good earnings seasons and the prospect of ongoing monetary policy support. The Emerging Markets index was dragged down by weakness in the Chinese equity market.

The price of gold rallied as the number of COVID-19 cases around the world increased and the US TIPS yield fell. A softer US\$ also helped gold to rally. The A\$/US\$ slipped 1.8% in July to close at US\$0.7381, the lowest level since early December 2020, on expectations of easier monetary policy here than in the US.

In this environment, government bond yields fell further as markets priced slower growth and extended easy monetary policy. The Australian 10 year government yield fell 0.37% in July to end at 1.12%, the lowest level since January 2020. In the US, the equivalent bond yield fell 0.21% to 1.24%. Similar declines in yields were seen in European markets. The US 10 year TIPS real yield fell to a new historic low of -1.16%.

Equity markets performed well, with the Australian, US and MSCI World equity indices making new highs. Concerns about "peak growth" and high valuations were offset by good earnings seasons and the prospect of ongoing monetary policy support. The Emerging Markets index was dragged down by weakness in the Chinese equity market.

The price of gold rallied as the number of COVID-19 cases around the world increased and the US TIPS yield fell. A softer US\$ also helped gold to rally.

The A\$/US\$ slipped 1.8% in July to close at US\$0.7381, the lowest level since early December 2020. The currency slipped as the Australia-US bond differential narrowed on expectations of easier monetary policy here than in the US.